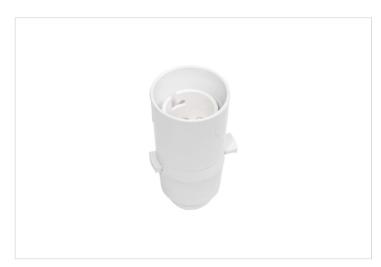

# **Product Information Sheet**

HPM

HPM Nipple Top Entry Double Pole Pushbar 1/2" Brass Thread Switch Lamp Holder White

REF. CD310WE | EAN. 9321001270898

1 Year Warranty

> Visit product online

### **Features**

- 10mm thread (1.0mm pitch)
- Double pole push bar switch
- Suitable for top cable entry or tapered cap
- · Red LED indicator

### Overview

Upgrade your existing lamp holder with this HPM Double Pole Push Bar, featuring a 1/2" brass thread and nipple. This component ensures a secure and reliable connection, making it ideal for both residential and commercial lighting applications. Its robust design guarantees durability and ease of installation for any electrician.