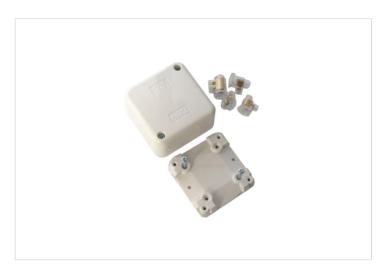

## **Features**

- Standard Size Junction Box, with 4 x 40A connectors (3 x 1 screw, 1 x 2 screw)
- Size: 68mm x 68mm x 38mm
- · Colour: White

## Overview

HPM Standard-Size Junction Box: Designed for easy wiring and fast installation, this junction box is an essential tool for electricians. Perfect for both residential and commercial applications, it features a robust design with 4 connectors, each rated at 40A. The package includes 3 x 1-screw terminals, 1 x 2-screw terminal, a white cover, and a white base. It also comes with 2 twisted nail screws for securing the cover and 2 additional screws for installation