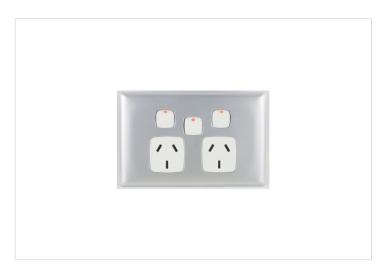

## LINEA HPM

HPM Linea Horizontal Double Power Point with Extra Switch White/Matt Silver

REF. CDLN777XWEMS | EAN. 9321001393962

1 Year Warranty

> Visit product online

## **Features**

- Low profile of 4mm blends into wall surfaces
- Compatible with standard 84mm mounting bracket
- . Mounting Centres 85mm
- Interchangeable coverplates for interior updates
- Two-tone colour scheme: white switch with matt silver coverplate

## Overview

The Linea Coverplates Colours range evokes emotion and stimulates the senses with visual excitement. Featuring a two-tone colour scheme with a white switch and matt silver coverplate, even a small splash of colour can transform a room's look. Linea Classic White offers a timeless and versatile option, seamlessly blending with any decor. Ideal for creating a clean and elegant atmosphere in any space.