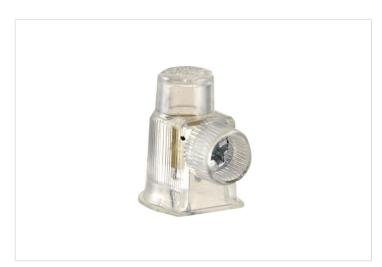

## HPM

HPM 50A 1 Screw Heavy Duty Insulated and Earth Cable Connector 6.6mm Hole Blue Tinted - 100 Pack

REF. 401L | EAN. 9310539013725

1 Year Warranty

> Visit product online

## **Features**

- 50A Heavy duty connector
- 1 Screw
- 6.6mm Hole
- · Blue tinted moulding

## Overview

HPM accessory: This heavy-duty insulated cable connector is rated for 50A, ensuring reliable performance. It features a single screw on top to securely hold the cable. With its clear design, the connector is easy to use and built to last. Ideal for both residential and commercial applications.