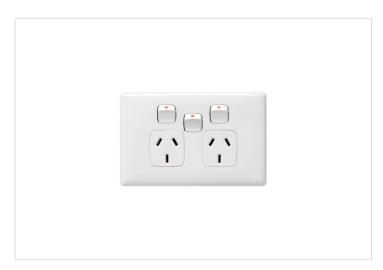

## **Product Information Sheet**

LINEA HPM

HPM Linea Horizontal Double Power Point with Extra Switch White

REF. CDLN777XWEWE | EAN. 9321001393870

1 Year Warranty

> Visit product online

## **Features**

- Double powerpoint with Extra Switch
- Compatible with standard 84mm mounting bracket
- Mounting Centres 85mm