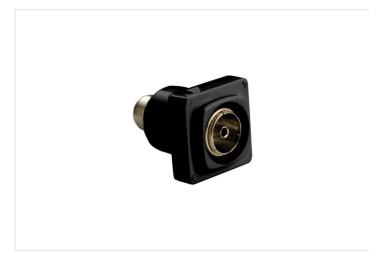

## HPM

HPM Female to PAL F Connector Socket Black REF. 1310FSBL | EAN. 9321001207245

1 Year Warranty

> Visit product online

## Overview

HPM TV mechanism 'F' connector, male type enclosed in HPM 770 insert which fits any grid from Standard an Excel range. RG6 or RG59 cable is connected to the female back via Cat 1310F59, 1310F59T, 1310FL or 1310F6.