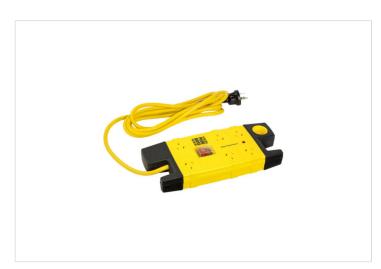

## **Product Information Sheet**

PLUG BOSS HPM

HPM Plug Boss Heavy Duty 6 Outlet 700J Surge Protection Powerboard

REF. D105PBOSSPA6 | EAN. 9321001222293

1 Year Warranty

> Visit product online

## **Features**

- 3.1m Lead
- 2 wide spaced sockets for use with transformer plug packs
- · Illuminated on/off switch
- 700J surge protection with indicator. Prevents damage to connected devices from power inconsistencies.

## Overview

Ideal for workshops, this rugged HPM Plug Boss 6 Outlet Surge Protected Powerboard features two transformer-spaced outlets for added convenience. It also includes a cord wrapping channel to keep the cord neat and a 'parking clip' to prevent the lead from unraveling when not in use, ensuring a tidy and organized workspace. This powerboard is perfect for maintaining order and efficiency in demanding environments.