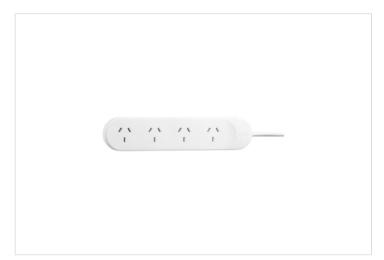

# GENERAL PURPOSE HPM

HPM General Purpose 4 Outlet Powerboard White REF. D105/1 | EAN. 9310539268804

3 Year Warranty

> Visit product online

## Features

- 1.8m Lead
- Fully moulded slimline plug with side entry safer and more reliable than non moulded plugs
- Slim design allows furniture to sit closer to the wall.

#### Overview

This HPM 4 Outlet Powerboard is perfect for budget-conscious users. It features a 1.8m lead for flexible positioning. This versatile powerboard can be mounted on a wall, shelf or workbench using its keyhole slots, making it ideal for general-purpose use in any setting.