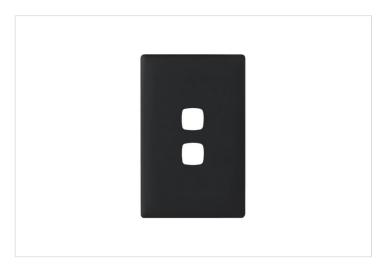

## **Product Information Sheet**

LINEA HPM

HPM Linea Coverplate 2 Gang Midnight Dash

REF. LN770/2PLMI | EAN. 9321001381808

1 Year Warranty

> Visit product online

## **Features**

- Coverplate for Linea Switch grid
- 2 Gang
- Fingerprint resistant
- Slim 4mm profile
- Plate Size: 82mm x 127mm