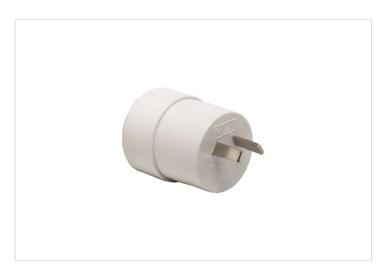

# **Product Information Sheet**

HPM

HPM 10A 2400W EUR/USA to AUS/NZ Travel Adapter White

REF. D122 | EAN. 9310539206103

1 Year Warranty

> Visit product online

#### **Features**

- Reverse adaptor allows Canadian, European or US appliances to be plugged into Australian outlets
- For using European and American 2 pin plugs in Australia
- 240V devices only

#### Overview

Effortlessly integrate your international appliances into Australian and New Zealand outlets with the HPM 10A 2400W EUR/USA to AUS/NZ Travel Adaptor in white. Perfect for travellers bringing back devices from Canada, Europe, or the US, this adaptor ensures seamless compatibility and reliable performance for all your electrical needs.