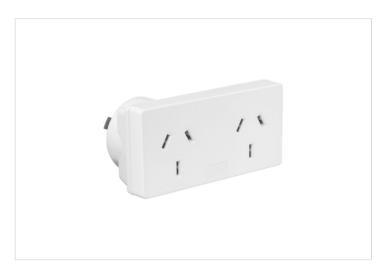

#### HPM

HPM 10A Slimline Double Adaptor White - Twin Pack

REF. D2/2WE | EAN. 9310539224404

1 Year Warranty

> Visit product online

## **Features**

- Pack of two twin adaptors
- One left projectng, the other right projecting, will turn a double powerpoint into a four way outlet
- Make one powerpoint into two
- Slimline design leaves 2nd outlet free

## Overview

Expand a single power outlet into two with the HPM 10A 2400W Double Adaptor. Featuring a slimline profile, this right-projecting adaptor provides a practical solution for maximising power access while keeping your setup neat and efficient.