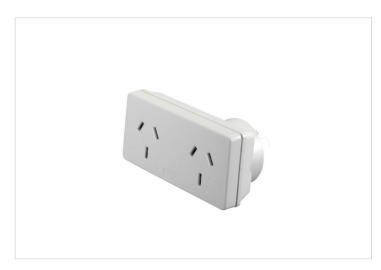

#### HPM

HPM 10A Left Hand Slimline Double Adaptor White

REF. D2LWE | EAN. 9310539224206

1 Year Warranty

> Visit product online

# **Features**

- Left Projecting double adaptor
- Make one power point into two
- · Slimline design leaves 2nd outlet free

### Overview

Expand a single power outlet into two with the HPM 10A 2400W Double Adaptor. Featuring a slimline profile, this left-projecting adaptor provides a practical solution for maximising power access while keeping your setup neat and efficient.