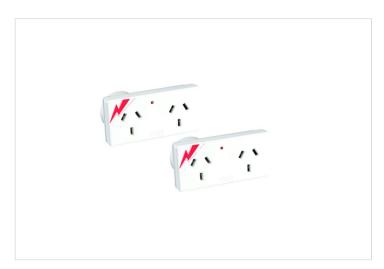

### **Features**

- · Pack of two twin adaptors
- . One left projectng, the other right projecting, will turn a double powerpoint into a four way outlet
- Make one powerpoint into two
- 175J Surge protection, safeguarding your devices against power surges

#### Overview

Ideal for those needing dual power and added surge protection, this double adaptor extends to the right. The red neon light clearly indicates when surge protection is active, ensuring your devices are safeguarded.