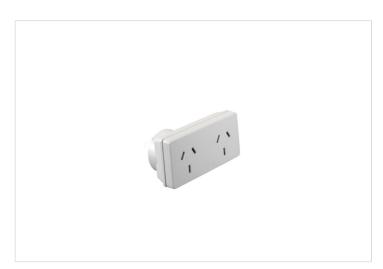

# **Features**

- Left Projecting double adaptor
- Make one power point into two
- · Slimline design leaves 2nd outlet free

### Overview

Expand a single power outlet into two with the HPM 10A 2400W Double Adaptor. Featuring a slimline profile, this right-projecting adaptor provides a practical solution for maximising power access while keeping your setup neat and efficient.