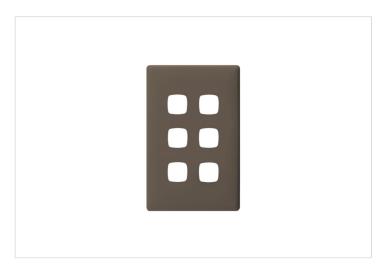

## **Product Information Sheet**

LINEA HPM

HPM Linea Coverplate 6 Gang Wet Elephant

REF. LN770/6PLDG | EAN. 9321001381501

1 Year Warranty

> Visit product online

## **Features**

- Coverplate for Linea Switch grid
- 6 Gang
- Fingerprint resistant
- Slim 4mm profile
- Plate Size: 82mm x 127mm

## Overview

The Linea Coverplates Colours range is designed to evoke emotion and stimulate the senses with visual excitement. Even a small splash of colour can transform a room's look. The strong, muscular Wet Elephant shade creates an immediate contemporary feel, perfect when paired with urban stone, slates, and black finishes. Ideal for adding a modern touch to any space.