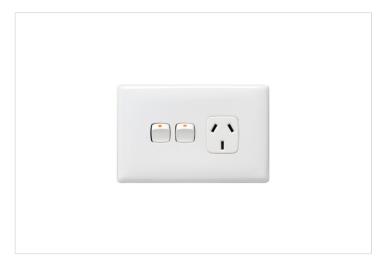

#### LINEA HPM

HPM Linea Horizontal Single Power Point with Extra Switch White

REF. LN787XWE | EAN. 9321001264811

1 Year Warranty

> Visit product online

#### Overview

The Linea Coverplates Colours range evokes emotion and stimulates the senses with visual excitement. Even a small splash of colour can transform a room's look. Linea Classic White offers a timeless and versatile option, seamlessly blending with any decor. Ideal for creating a clean and elegant atmosphere in any space.