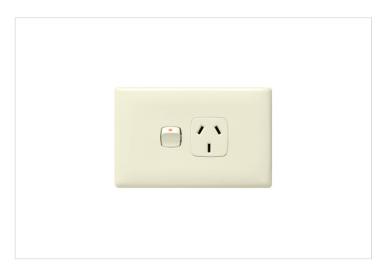

# **Product Information Sheet**

LINEA HPM

HPM Linea 1 Gang Horizontal Single Powerpoint Cream

REF. LN787CR | EAN. 9321001264798

1 Year Warranty

> Visit product online

#### **Features**

- Low profile of 4mm blends into wall surfaces
- Compatible with standard 84mm mounting bracket
- . Mounting Centres 85mm
- Plate Size: 82mm x 127mm
- Removable coverplates available in a selection of metallic, earth and bright colours