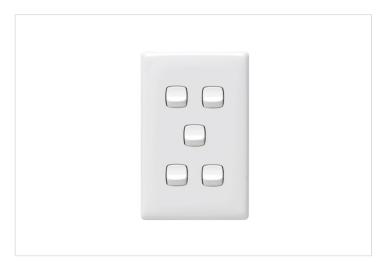

## **Product Information Sheet**

LINEA HPM

HPM Linea 2 Way Single Pole Double Throw Vertical Switch 5 Gang White

REF. LN770/5WE | EAN. 9321001264729

1 Year Warranty

> Visit product online

## **Features**

- 5 Gang Switch
- Low 4mm profile
- Interchangeable for interior updates
- 85mm Mounting Centres