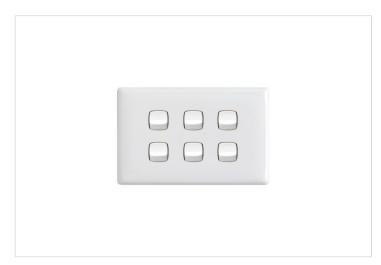

#### LINEA HPM

HPM Linea 2 Way Single Pole Double Throw Horizontal Switch 6 Gang White

REF. LN770/6HWE | EAN. 9321001263845

1 Year Warranty

> Visit product online

#### **Features**

- 6 Gang Switch
- Low 4mm profile
- Interchangeable for interior updates
- 85mm Mounting Centres