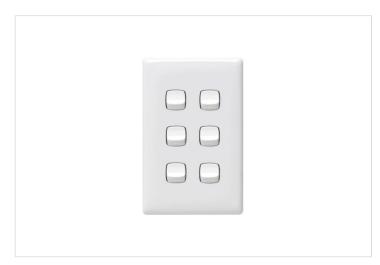

## **Product Information Sheet**

LINEA HPM

HPM Linea 2 Way Single Pole Double Throw Vertical Switch 6 Gang White

REF. LN770/6WE | EAN. 9321001264750

1 Year Warranty

> Visit product online

## **Features**

- 6 Gang Switch
- Low 4mm profile
- Interchangeable for interior updates
- 85mm Mounting Centres

## Overview

The Linea Coverplates Colours range evokes emotion and stimulates the senses with visual excitement. Even a small splash of colour can transform a room's look. Linea Classic White offers a timeless and versatile option, seamlessly blending with any decor. Ideal for creating a clean and elegant atmosphere in any space.