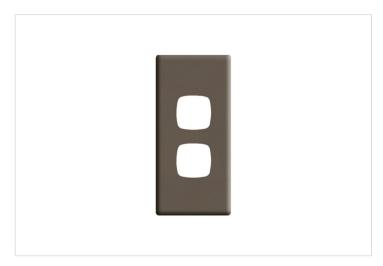

## **Product Information Sheet**

LINEA HPM

HPM Linea Architrave Coverplate 2 Gang Wet Elephant

REF. LNA770/2PLDG | EAN. 9321001381563

1 Year Warranty

> Visit product online

## **Features**

- Coverplate for Linea Switch grid
- 2 Gang
- Fingerprint resistant
- Slim 4mm profile
- Plate Size: 82mm x 127mm

## Overview

The Linea Coverplates Colours range is designed to evoke emotion and stimulate the senses with visual excitement. Even a small splash of colour can transform a room's look. The strong, muscular Wet Elephant shade creates an immediate contemporary feel, perfect when paired with urban stone, slates, and black finishes. Ideal for adding a modern touch to any space.