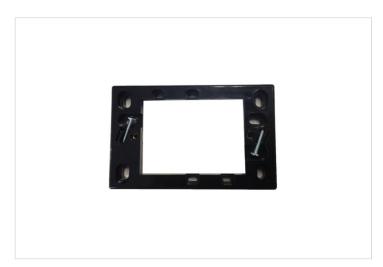

## HPM

HPM 37mm Deep Surface Mounting Block for Excel and Excel Life Ranges Black

REF. 140BL | EAN. 9321001005254

1 Year Warranty

> Visit product online

## **Features**

- Surface Mounting Block
- 37mm Deep
- 84mm Mounting Centres
- Colour: Black
- · Suitable for use with both switches & GPOs

## Overview

Hard plastic surface mounting block, 37mm deep, designed to fit powerpoints, switches, and electronic mechanisms. It features snap-out entries for cable or conduit, making it versatile and easy to use. A reliable everyday item for electricians, ideal for both residential and commercial applications. Comes with screws for installation