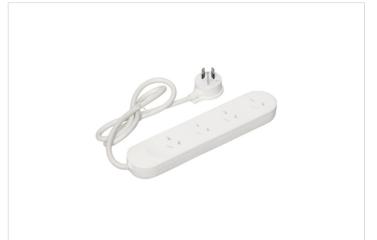

## STANDARD HPM

HPM Standard 4 Outlet Powerboard White REF. R105 | EAN. 9321001185093

1 Year Warranty

> Visit product online

## Features

- 0.9m lead
- Fully moulded slimline plug with side entry safer and more reliable than non moulded plugs
- Slim design allows furniture to sit closer to the wall.

#### Overview

This HPM 4 Outlet Powerboard is ideal for budget-conscious households, featuring 4 outlets with overload protection. Its slimline design fits behind furniture and the side entry plug makes it easy to remove from a powerpoint.