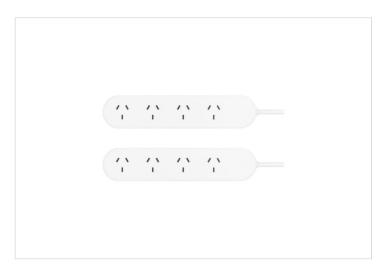

# HPM Standard 4 Outlet Powerboard White - Twin Pack

REF. R105TWIN | EAN. 9321001260745

1 Year Warranty

> Visit product online

## Overview

This HPM 4 Outlet Powerboard is ideal for budget-conscious households, featuring 4 outlets with overload protection. Its slimline design fits behind furniture and the side entry plug makes it easy to remove from a powerpoint.