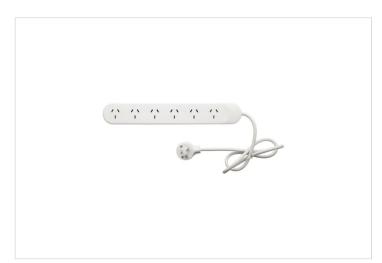

## **HPM Standard 6 Outlet Powerboard White**

REF. R105/6 | EAN. 9321001185109

1 Year Warranty

> Visit product online

### **Features**

- 0.9m lead
- Fully moulded slimline plug with side entry safer and more reliable than non moulded plugs
- Slim design allows furniture to sit closer to the wall.

## Overview

This HPM 6 Outlet Powerboard is ideal for budget-conscious households, featuring 4 outlets with overload protection. Its slimline design fits behind furniture and the side entry plug makes it easy to remove from a powerpoint.