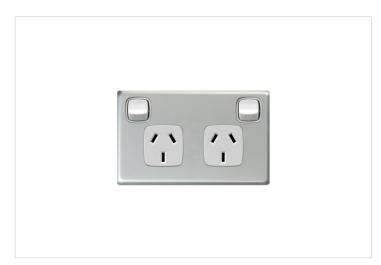

## **Product Information Sheet**

LINEA HPM

HPM Linea Horizontal Double Power Point White/Matt Silver

REF. CDLN777WEMS | EAN. 9321001393948

1 Year Warranty

> Visit product online

## **Features**

- Low profile of 4mm blends into wall surfaces
- Compatible with standard 84mm mounting bracket
- . Mounting Centres 85mm
- Interchangeable coverplates for interior updates
- Two-tone colour scheme: white switch with matt silver coverplate

## Overview

The Linea Coverplates Colours range evokes emotion and stimulates the senses with visual excitement. Featuring a two-tone colour scheme with a white switch and matt silver coverplate, even a small splash of colour can transform a room's look. Linea Classic White offers a timeless and versatile option, seamlessly blending with any decor. Ideal for creating a clean and elegant atmosphere in any space.