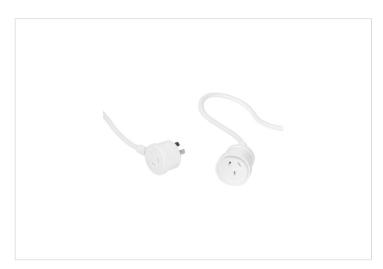

#### HOUSEHOLD HPM

HPM Household 10A 3 Core 1.0mm<sup>2</sup> Piggyback Extension Lead 10m White

REF. R2610 | EAN. 9321001141068

1 Year Warranty

> Visit product online

#### Overview

This everyday extension lead is perfect for home or office use, featuring a convenient piggy-back plug that transforms one power outlet into two. Easily plug in additional devices on the back of the plug top, maximizing your power access while keeping your space organized and efficient.

### **Convenient Functionality**

Ideal for piggy backing other power cables or electrical items