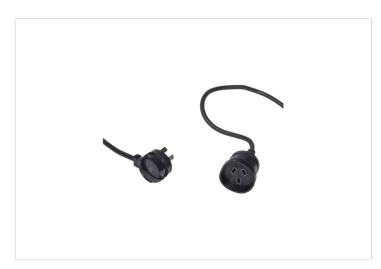

#### **ENTERTAINMENT HPM**

HPM Entertainment 10A 3 Core 1.0mm<sup>2</sup> Extension Lead 3m Black

REF. R2703EB | EAN. 9321001392675

1 Year Warranty

> Visit product online

### **Features**

- 3 x 1.0mm<sup>2</sup> flexible standard duty cable
- 3 Meter Lead
- Fully moulded plug and socket

#### Overview

Bright white extension leads can be too obvious in certain settings. These black extension leads are perfect for blending in with audio-visual equipment and decor. Featuring a convenient side-entry plug top, they sit neatly behind furniture, while the easy-pull design makes unplugging effortless, ensuring a tidy and functional space.