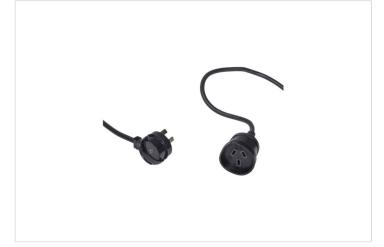

### Features

- 3 x 1.0mm<sup>2</sup> flexible standard duty cable
- 5 Meter Lead
- Fully moulded plug and socket

#### Overview

Bright white extension leads can be too obvious in certain settings. These black extension leads are perfect for blending in with audio-visual equipment and decor. Featuring a convenient side-entry plug top, they sit neatly behind furniture, while the easy-pull design makes unplugging effortless, ensuring a tidy and functional space.