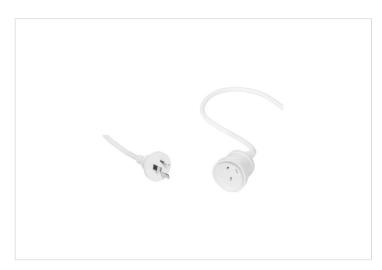

## HOUSEHOLD HPM

HPM Household 10A 3 Core 1.0mm<sup>2</sup> Extension Lead 10m White

REF. R2710 | EAN. 9321001093527

1 Year Warranty

> Visit product online

## **Features**

- 3 x 1.0mm<sup>2</sup> flexible standard duty cable
- 10 Meter Lead
- Fully moulded plug and socket