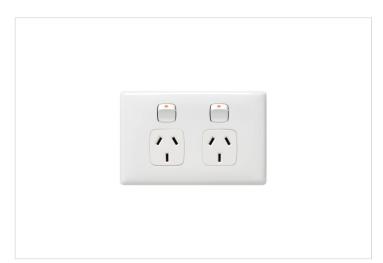

#### **HPM Linea Horizontal Double Power Point White**

REF. CDLN777WEWE | EAN. 9321001393856

1 Year Warranty

> Visit product online

#### **Features**

- Double powerpoint
- Compatible with standard 84mm mounting bracket
- Mounting Centres 85mm

#### Overview

The Linea Coverplates Colours range evokes emotion and stimulates the senses with visual excitement. Even a small splash of colour can transform a room's look. Linea Classic White offers a timeless and versatile option, seamlessly blending with any decor. Ideal for creating a clean and elegant atmosphere in any space.