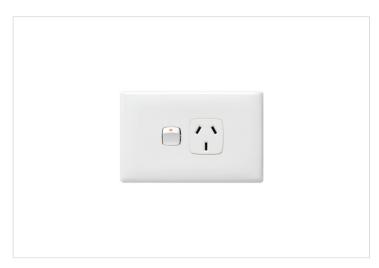

## **Product Information Sheet**

LINEA HPM

**HPM Linea Horizontal Single Power Point White** 

REF. CDLN787WEWE | EAN. 9321001394150

1 Year Warranty

> Visit product online

## Overview

The Linea Coverplates Colours range evokes emotion and stimulates the senses with visual excitement. Even a small splash of colour can transform a room's look. Linea Classic White offers a timeless and versatile option, seamlessly blending with any decor. Ideal for creating a clean and elegant atmosphere in any space.