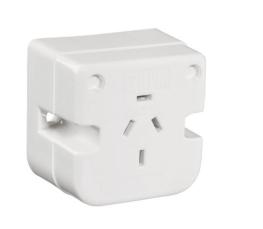

## Overview

The HPM 4 Pin Plug Base features four pins and a looping terminal, providing a power outlet for standard three-pin plugs used in lighting. Ideal for both residential and commercial applications, it can be easily mounted on surfaces, making it perfect for roof and under-floor installations. Compatible with most lighting requirements.