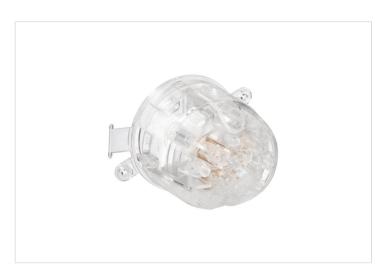

## HPM

HPM 15A 3 Flat Pins Plug Base Clear

REF. 37/15CL | EAN. 9321001287612

1 Year Warranty

> Visit product online

## **Features**

- Surface mount installation
- 15A plug base
- Mounting centres: 50mm
- Includes snap on base, Size 65mm dia x 48mm high