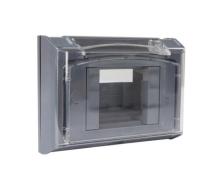

#### AQUA HPM

AQUA IP44 3 Module Shallow Mount Adaptor with Cover Cement Grey REF. WLFAR920CG

\_\_\_\_\_

1 Year Warranty

> Visit product online

### Features

- 3 Module capacity
- Engineered for durability, it ensures your devices are protected with an IP44 rating when closed, and an IP20 rating when open
- Shallow mount
- Mounting centres: 84mm

#### Overview

The AQUA Module Adaptor is your ultimate solution for outdoor installations of Arteor modules. They combine robust protection with seamless integration, making it the ideal choice for maintaining performance and reliability in any outdoor environment.