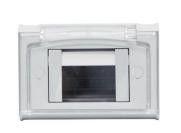

#### AQUA HPM

AQUA IP44 3 Module Shallow Mount Adaptor with Cover Limestone Grey

REF. WLFAR920LG

1 Year Warranty

> Visit product online

## Features

- 3 Module capacity
- Engineered for durability, it ensures your devices are protected with an IP44 rating when closed, and an IP20 rating when open
- Shallow mount
- Mounting centres: 84mm

### Overview

The AQUA Module Adaptor is your ultimate solution for outdoor installations of Arteor modules. They combine robust protection with seamless integration, making it the ideal choice for maintaining performance and reliability in any outdoor environment.