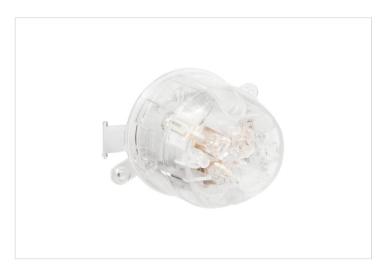

## HPM

HPM 10A 3 Pins Round-Shaped Earth Plug Base Clear

REF. 37RCL | EAN. 9321001287643

1 Year Warranty

> Visit product online

## **Features**

- Surface mounting
- 10A plug base
- 3 Pins round earth, flat active & neutral
- Includes snap on base Size 65mm dia x 48mm high
- Mounting centres: 50mm

## Overview

HPM Single Plug Base: This plug base features a snap-in design and is rated at 10 amps for surface mount installation. Made from robust plastic, it has a clear, see-through color. Designed with three pins: a round earth pin and flat active and neutral pins. Installation must be carried out by an electrician. Ideal for both residential and commercial applications.