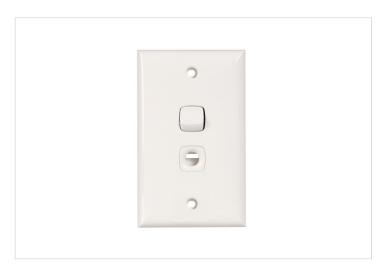

## **Features**

• 1 Gang Permanent Connection Unit

• Colour: White

Mounting Centres 84mmCut-out size: 96 x 40 mm

## Overview

The HPM Permanent Connection Unit is designed for seamless integration. This unit features a switch and a cable entry outlet, allowing you to directly connect an appliance to be permanently wired inside the wall plate. With the provided rocker switch, you can easily switch it ON/OFF. Perfect for both residential and commercial applications, it offers a reliable and practical solution for your electrical needs.