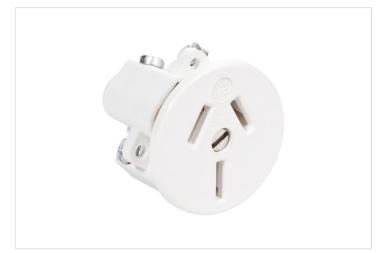

HPM

HPM 20A Flush 2.5mm Panel Mounting Plug Base White

REF. 38/20WE | EAN. 9321001014867

1 Year Warranty

> Visit product online

## Features

- Supplied as base mechanism plus front plate
- Size 38mm diameter x 25mm deep
- 20A plug base
- Suits panel thickness of 2.5mm
- Flush Mounting

## Overview

HPM's 20A 3-Pin Plug Bases are a reliable solution for secure and efficient electrical connections. Designed to provide a stable connection point for your appliances, this plug base ensures your devices receive power safely. Ideal for various settings, from homes to offices, it offers versatility to meet your electrical needs.