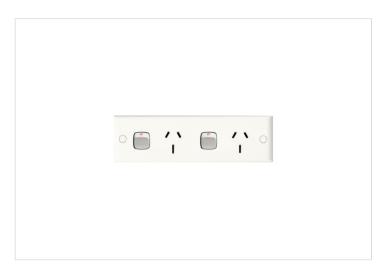

## STANDARD HPM

HPM Standard 15A Double Power Point with Narrow Plate White

REF. 792/15WE | EAN. 9321001051428

1 Year Warranty

> Visit product online

## **Features**

• Standards range

• Plate size: 98 x 46mm.

• Mounting centres: 79mm

• Single narrow powerpoint

• Cut-out size: 145 x 38 mm

## Overview

The HPM Standard Double Power Point with Extra Switch combines retro charm with modern functionality. Featuring a white fascia and a retro look, it fits seamlessly into any area. Rated at 15A, this horizontal, surface-mounted power point is designed to last. The extra switch provides independent control for two standard outlets and a dedicated switch for a permanently connected appliance, offering versatility and convenience.