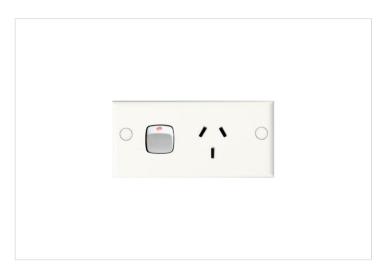

## STANDARD HPM

HPM Standard 10A Single Power Point Narrow Plate White

REF. CD790WE | EAN. 9321001271178

1 Year Warranty

> Visit product online

## **Features**

• Single Slim Line Power Point

• Colour: White

Mounting Centres 79mmCut-out size: 88 x 38 mm

## Overview

The HPM Standard Single Powerpoint, with its white fascia and retro look, fits seamlessly into any area. Rated at 10A, this horizontal, surface-mounted power point is designed to last. It comes with screws and flush caps for easy installation, making it a reliable and practical choice for both residential and commercial applications.