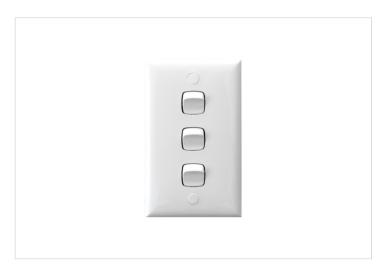

## **Product Information Sheet**

STANDARD HPM

HPM Standard 10A 3 Gang Switch White

REF. CD770/3WE | EAN. 9321001271086

1 Year Warranty

> Visit product online

## **Features**

3 Gang Switch Colour: White

• Mounting Centres 84mm

• Cut-out size: 96 x 40 mm