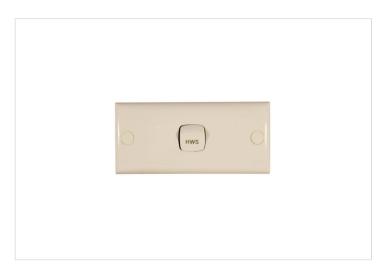

## STANDARD HPM

HPM Standard 15A 1 Gang Vertical Switch White

REF. CDAL770/12HWSWE | EAN. 9321001416272

1 Year Warranty

> Visit product online

## **Features**

- 1 Gang Intermediate size Switch
- 15A 240V a.c.
- . Mounting Centres 79mm
- Mech engraved 'HWS' for easy idenfication