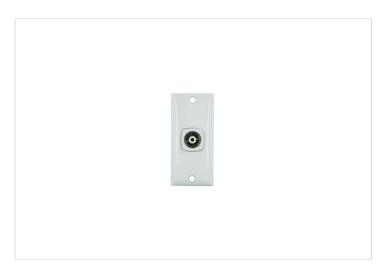

## **Product Information Sheet**

STANDARD HPM

HPM 75 OHM Architrave 1 Gang Coaxial TV Outlet White

REF. CDA770/1CXWE | EAN. 9310539820002

1 Year Warranty

> Visit product online

## **Features**

- 1 Gang Coax Outlet
- 75 ohm COAX socket
- Mounting Centres 84mm
- Cut-out size: 96 x 40 mm

## Overview

HPM Architrave Coax Connection 1 Gang: This 75-ohm rated connection ensures optimal data reception for TVs, radios, and receiver boxes. Its durable design and adaptable coverplate blend seamlessly with various interior aesthetics. The compact architrave size simplifies installation in confined spaces.