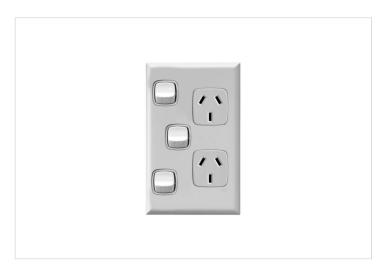

#### **EXCEL HPM**

HPM Excel 10A Vertical Double Power Point with Extra Switch White

REF. CDXLV777XWEWE | EAN. 9310539016405

1 Year Warranty

> Visit product online

## **Features**

- Double powerpoint with Extra Switch
- 10A 240V a.c.
- 84mm mounting centers, compatible with all standard mounting accessories
- Vertical

#### Overview

The HPM Excel Double Powerpoint features a two power points, an Extra Switch which can be used for a light, a plate size of 73mm by 117mm with mounting centres of 84mm and finished in matt white.