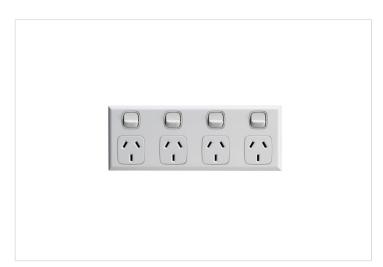

## **Product Information Sheet**

**EXCEL HPM** 

HPM Excel 10A 4 Gang Power Point White

REF. CDXL7774WEWE | EAN. 9321001274438

1 Year Warranty

> Visit product online

## **Features**

- Four in One powerpoint
- 10A 240V a.c.
- Horizontal
- Suits 137/1WE mounting block

## Overview

HPM Excel 4 Gang powerpoint with coverplate. Made with a durable material, and granted by a classic design that suit all kind of interior. Awardwinning, Excel was the first range of switches and power points to feature interchangeable coverplates. Available in a wide choice of sizes, colours and finishes, the snap-on cover plates can be quickly and safely changed that save precious time. They also make painting extremely easy because you can take the cover plate off and paint right up to the edges.