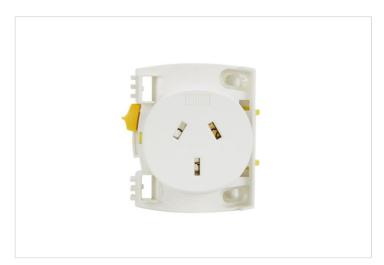

# **Product Information Sheet**

HPM

HPM 10A 3 Pin Quick Connect Plug Base

REF. CD37QC | EAN. 9321001462057

> Visit product online

### **Features**

- Compact size: fit into 70mm cut-out
- Compatible with 1mm2 to 2.5mm2 TPS Cables
- Extra lock for positive connection
- Marking on terminal for immediate identification of cable slot: minimise error risk

#### Overview

The HPM Quick Connect Plug Base has been designed for efficiency and ease of installation. This compact plug base fits in a 70mm diameter cut-out. It features an extra lock for a secure connection and clear terminal markings to minimise error risk. Perfect for quick and reliable electrical connections, saving you time and effort compared to hard-wired plug bases.