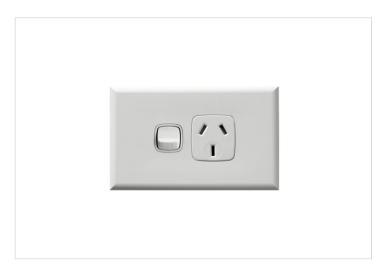

## HPM Excel 10A Single Power Point White

REF. CDXL787WEWE | EAN. 9321001274391

1 Year Warranty

> Visit product online

## **Features**

- Single powerpoint
- 10A 240V a.c.
- 84mm mounting centers, compatible with all standard mounting accessories
- Horizontal

#### Overview

HPM Excel horizontal single powerpoint with coverplate. Made from a durable material with classic design that suit all kind of interior. Award-winning, Excel was the first range of switches and powerpoints to feature interchangeable coverplate. Available in a wide choice of sizes, colours and finishes, the snap-on cover plates can be quickly and safely changed that save precious time for electricians. Painting is very easy because you can take the coverplate off and paint right up to the edges.