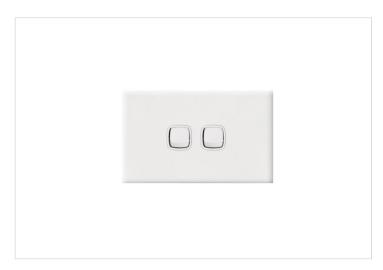

## **Product Information Sheet**

**EXCEL HPM** 

HPM Excel 10A 2 Gang Single Pole Double Throw Horizontal Rocker Switch White

REF. CDXL770/2HWEWE | EAN. 9321001509844

1 Year Warranty

> Visit product online

## **Features**

- 2 Gang Switch
- 10A 240V a.c.
- Mounting Centres 84mm

## Overview

HPM EXCEL 2 Gang switch with coverplate. Made with a durable material, and granted by a classic design that suit all kind of interior. Award-winning, EXCEL was the first range of switches and powerpoints to feature interchangeable coverplates. Available in a wide choice of sizes, colours and finishes, the snap-on coverplates can be quickly and safely changed that save precious time. They also make painting extremely easy because you can take the cover plate off and paint right up to the edges.