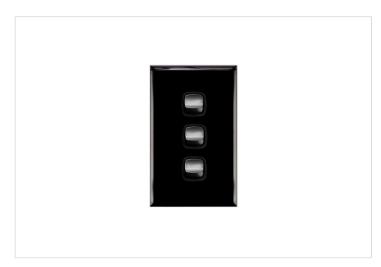

## **Product Information Sheet**

**EXCEL HPM** 

HPM Excel 10A 3 Gang Single Pole Double Throw Vertical Rocker Switch Black

REF. CDXL770/3BLBL | EAN. 9321001385936

1 Year Warranty

> Visit product online

## **Features**

- 3 Gang Switch
- 10A 240V a.c.
- . Mounting Centres 84mm

## Overview

HPM Excel coverplate 3 Gang to suit Excel switches. Made with a durable material, and granted by a classic design that suit all kind of interiors. Awardwinning, Excel was the first range of switches and power points to feature interchangeable coverplates. Available in a wide choice of sizes, colours and finishes, the snap-on coverplates can be quickly and safely changed that save precious time. They also make painting extremely easy because you can take the coverplate off and paint right up to the edges.